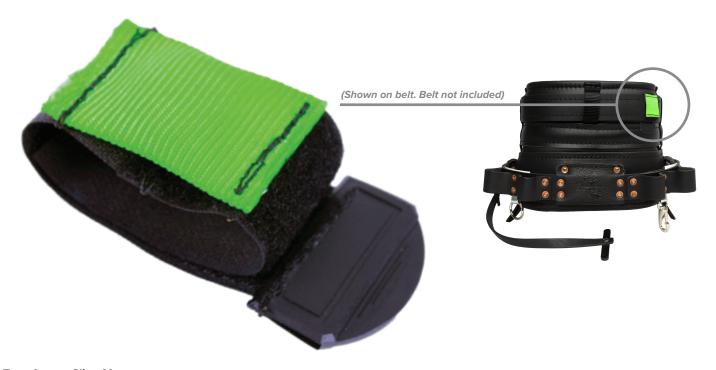

## TRANSFORMER **SLING MAGNET /HARDWARE MAGNET**

ENDLESS OPTIONS WITH THE USE OF A STRONG MAGNET

**Transformer Sling Magnet** /Magnet Wrist Band **M3** 

This product was designed to keep your sling eye securely in place while attaching the other end to the transformer lifting ear. Magnet attaches around sling with hook and loop closure for easy use. Can also be used to hold various nuts and bolts on a line belt or aerial basket.

## **FEATURES:**

- Keeps sling eye securely in place.
- Easily attach to your belt to store loose hardware with the use of the strong magnet.
- Attach to a bag for hardware storage.
- Endless options with the use of the magnet.