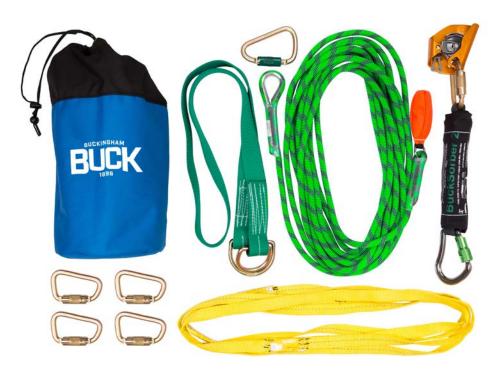

## Tower Arm Fall Protection Kit KIT57-40

The tower arm fall protection kit includes everything to keep you safe while traversing to the end of an arm, down a ladder and back to the structure. Simply attach the lifeline to a suitable anchor point on the structure, attach a redirect sling and carabiner every 6' as you work your way out to the end of the arm. If you need to climb down a hot ladder, the weighted pouch on the end of the lifeline will keep slight tension in it making descent and ascent easier. A mobile fall arrestor (model **5004L3**) allows the user to easily move horizontally or vertically. The lightweight BuckSorber<sup>™</sup> 2 energy absorbing pack (model **400000X12**) reduces force on the system in the event of a fall.

## **KIT ALSO INCLUDES:**

- 4 **3905E-24** 2' redirect slings
- 4 5005T double action steel carabiners
- 1- 39S2Q2-40 40' Lifeline
- 1 5005 Triple action steel carabiner
- 1 **3902-6** 6' anchor sling
- 1 5555S3 Triple action aluminum carabiner
- 1 4560 Storage bag