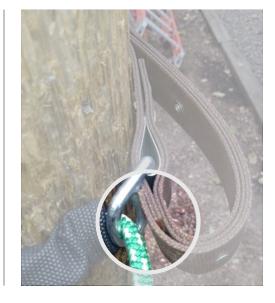

## Old Handle in Use Vs. New Handle in Use

The new design & placement provides user with easier lateral movement by preventing rope from coming in contact with the handle.

This improvement also moves the handle forward putting your hands more in-line, which closely simulates the old feeling of "hitchhiking."