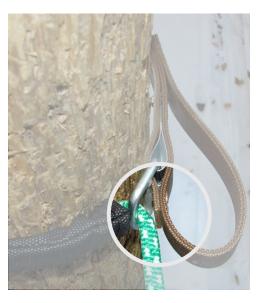

## Old Handle in Use Vs. New Handle in Use

The new design & placement provides user with easier lateral movement by preventing rope from coming in contact with the handle.

This improvement also moves the handle forward putting your hands more in-line, which closely simulates the old feeling of "hitchhiking."