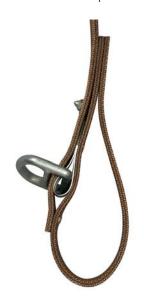

## Old Handle Vs. New Handle

The new handle has been reinforced to provide more rigidity, which makes ascending and descending easier.

Reinforced handle for more rigidity.