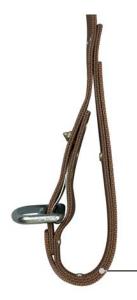

## Old Handle Vs. New Handle

The new handle has been reinforced to provide more rigidity, which makes ascending and descending easier.

Reinforced handle for more rigidity.