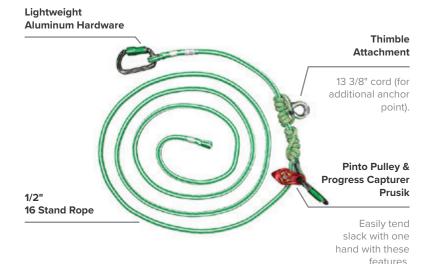

## BuckUp-Lanyard (16") 9CCQ1-16

The BuckUp-Lanyard™ is one of the most versatile lanyards available on the market. Lanyard features numerous connection points for easy one-handed adjustability as a work positing device or can be used as a mobile anchor point for rescue and creating mechanical advantage. This work positioning system allows for easy adaptation to any climbing style or need and is ready for any situation you might find your self in out in the field. Made from Strong/Durable 11MM TriTech Rope. Additional Lengths Available upon request.