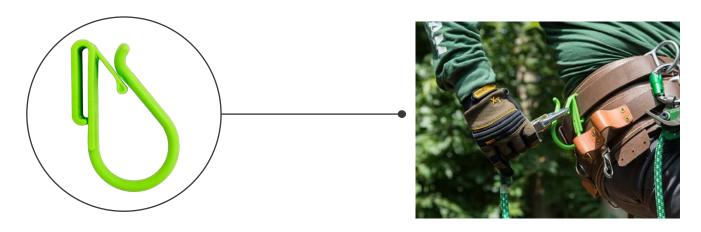

## Gated Handline Carrier © 2402G

Buckingham's new Gated Handline Carrier takes a great handline carrier (2402) and improved upon it in a number of ways. The Gated Handline Carrier is a polymer handline carrier with a hole to easily secure it to the body belt with a bolt or zip tie, that will straighten when approximately 25 pounds of pressure is applied, allowing the handline to pull free. The Gated Handline Carrier's strength increases by 10 lbs. when the gate is closed. Ideal when using the OX Block<sup>™</sup> and related accessories.