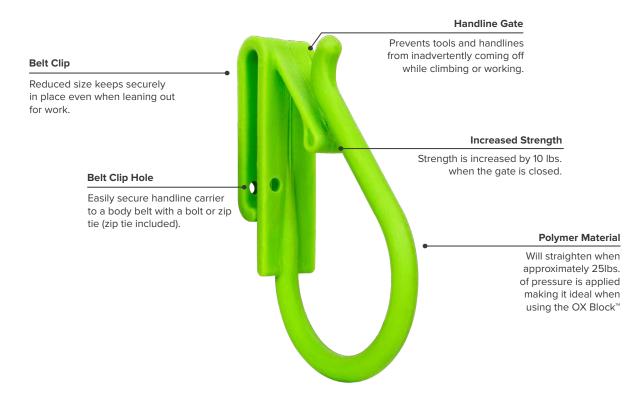

## Gated Handline Carrier © 2402G

Buckingham's new Gated Handline Carrier takes a great handline carrier (2402) and improved upon it in a number of ways. The Gated Handline Carrier is a polymer handline carrier with a hole to easily secure it to the body belt with a bolt or zip tie, that will straighten when approximately 25 pounds of pressure is applied, allowing the handline to pull free. The Gated Handline Carrier's strength increases by 10 lbs. when the gate is closed. Ideal when using the OX Block<sup>™</sup> and related accessories.