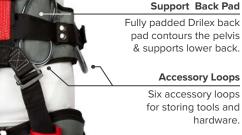

### Padding for Comfort

Increased padding in pelvis and hip regions for added comfort.

#### Suspension Bridge

Suspension bridge w/full floating attachment ring.

**Ergonomic Leg Pads** 

Lumbar Pocket

Easily wash/replace closed cell padding.

Ergonomic 1/2" Lumbar

Non-ridged leg pads.

Features 7 different rated attachment points!

## ERGOVATION<sup>®</sup> Tree Saddle 16906

The patented ergonomically designed ERGOVATION<sup>®</sup> Tree Saddle from Buckingham is full of features to accommodate all climbing styles and motions. Fully customized waist tensioner and lumbar support gives the user improved fit, abdominal stability, and promotes optimal posture when climbing. The ERGOVATION<sup>®</sup> is also fully loaded with rated attachment points and accessory loops for options on any job!