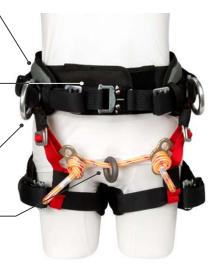

### Padding for Comfort

Increased padding in pelvis and hip regions for added comfort.

#### Abdominal Stabilization

Promotes optimal posture when climbing.

#### Lightweight Aluminum D-Rings 2 lightweight aluminum work positioning D-Rings.

#### Suspension Bridge

Suspension bridge w/full floating attachment ring.

**Ergonomic Leg Pads** 

Lumbar Pocket

Easily wash/replace closed cell padding.

Ergonomic 1/2" Lumbar

Non-ridged leg pads.

Features 7 different rated attachment points!

## ERGOVATION<sup>®</sup> Tree Saddle 16906

The patented ergonomically designed ERGOVATION<sup>®</sup> Tree Saddle from Buckingham is full of features to accommodate all climbing styles and motions. Fully customized waist tensioner and lumbar support gives the user improved fit, abdominal stability, and promotes optimal posture when climbing. The ERGOVATION<sup>®</sup> is also fully loaded with rated attachment points and accessory loops for options on any job!