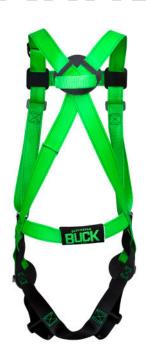

# BUCKESSENTIAL™ **FALL ARREST HARNESS**

## **BuckEssential™ Harness** U64C93Q2

Discover the perfect blend of safety and affordability with the BuckEssential™ Fall Arrest Harness. Crafted from durable nylon with reinforced contrasting colored stitching, this harness guarantees reliability and longevity. Featuring interlocking chest and leg straps, easy torso adjustment, and a secure web loop dorsal attachment, it offers unmatched security and comfort. Meets/exceeds ASTM F887 arc flash requirement as well as ANSI Z359.

### Features:

- Interlocking chest and leg straps.
- Torso adjustment.
- Reinforced nylon stitching.
- Secure dorsal web loop for reliable fall arrest connection.
- H-style harness for optimal weight distribution and
- Universal sizing for a wide range/custom fit.
- Rated to 420 pounds with equivalently rated accessories.