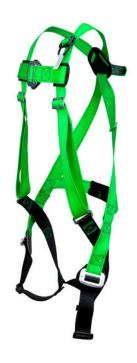

# BUCKESSENTIAL™ **FALL ARREST HARNESS**

## **BuckEssential™ Harness** U64C93Q2

Discover the perfect blend of safety and affordability with the BuckEssential™ Fall Arrest Harness. Crafted from durable nylon with reinforced contrasting colored stitching, this harness guarantees reliability and longevity. Featuring interlocking chest and leg straps, easy torso adjustment, and a secure web loop dorsal attachment, it offers unmatched security and comfort. Meets/exceeds ASTM F887 arc flash requirement as well as ANSI Z359.

### Features:

- Interlocking chest and leg straps.
- Torso adjustment.
- Reinforced nylon stitching.
- Secure dorsal web loop for reliable fall arrest connection.
- H-style harness for optimal weight distribution and
- Universal sizing for a wide range/custom fit.
- Rated to 420 pounds with equivalently rated accessories.