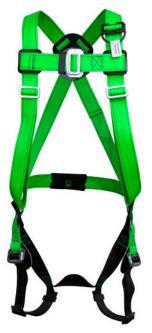

# BUCKESSENTIAL™ **FALL ARREST HARNESS**

## **BuckEssential™ Harness** U64C93Q2

Discover the perfect blend of safety and affordability with the BuckEssential™ Fall Arrest Harness. Crafted from durable nylon with reinforced contrasting colored stitching, this harness guarantees reliability and longevity. Featuring interlocking chest and leg straps, easy torso adjustment, and a secure web loop dorsal attachment, it offers unmatched security and comfort. Meets/exceeds ASTM F887 arc flash requirement as well as ANSI Z359.

### Features:

- Interlocking chest and leg straps.
- Torso adjustment.
- Reinforced nylon stitching.
- Secure dorsal web loop for reliable fall arrest connection.
- H-style harness for optimal weight distribution and
- Universal sizing for a wide range/custom fit.
- Rated to 420 pounds with equivalently rated accessories.