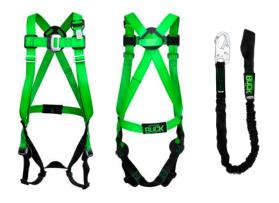

# **BuckEssential™ Harness/Lanyard Combo** U64C93Q3

Looking for a more budget-friendly option for a harness lanyard combo? Try the BuckEssential™ Kit featuring our BuckYard™ Lanyard.

### Buckyard™ - **84V1E16S1**

Has a maximum deployment of 48". With a 1706 locking snap hook on one end and web loop on the other. The interior material stretches to reduce the arresting force to less than 900 lbs.