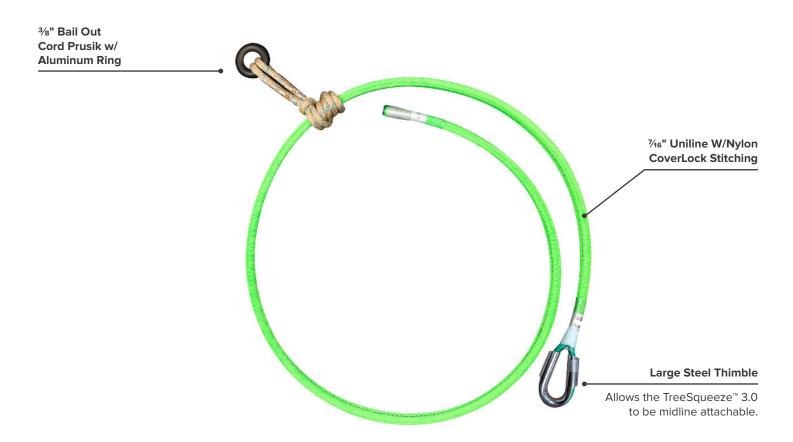

## TreeSqueeze™ 3.0 7W08T18F7+J1

Introducing the TreeSqueeze™ 3.0, an innovative work positioning lanyard that allows for a secured ascent all the way up the tree, giving you all the safety and confidence needed when out in the field.

With the addition of the large steel thimble, the TreeSqueeze™ 3.0 is now midline attachable, as opposed to past models!

## Features & Benefits:

- Large steel thimble that allows the TreeSqueeze™ 3.0 to be midline attachable.
- Perfect for fall restraint work while positioned in a tree!
- Can be used as a choking lanyard system in event of gaff out.
- Easily create tie-in point where natural tie-in doesn't exist for fast and safe decent or self-rescue.
- Doubles as a retrievable friction savor.