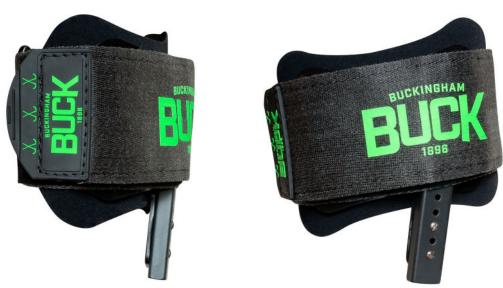

## ComfortLite<sup>™</sup> Wrap Pad 36021C

The ComfortLite<sup>™</sup> Wrap Pad is a state of the art, lightweight climber pad constructed from a dual layer of compression padding, and a lightweight cuff to accomplish the ultimate fit. Our lightest and most comfortable pad yet!

## Features & Benefits:

- 4" wide upper strap features a weighted web-end that creates grip, rigidity, and adds weight to the end of cinch strap making it easier and faster to cinch and uncinch the pad, ensuring a snug fit.
- The dual layer of compression padding, and lightweight cuff were ergonomically shaped to relieve pressure points and direct pressure to non-sensitive areas of leg.
- A ¼" thicker than existing Buckingham Climber Pads.
- The ComfortLite<sup>™</sup> cuff is a one-piece design removing the need for additional components traditionally used in current Buckingham Climber Pads.
- No insert necessary.
- Compatible with all BuckAlloy<sup>™</sup> Aluminum Climbers.