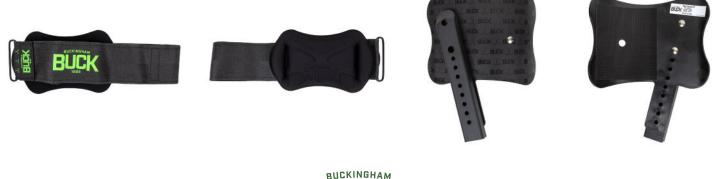

## ComfortLite<sup>™</sup> Wrap Pad 36021C

The ComfortLite<sup>™</sup> Wrap Pad is a state of the art, lightweight climber pad constructed from a dual layer of compression padding, and a lightweight cuff to accomplish the ultimate fit. Our lightest and most comfortable pad yet!

## Features & Benefits:

- 4" wide upper strap features a weighted web-end that creates grip, rigidity, and adds weight to the end of cinch strap making it easier and faster to cinch and uncinch the pad, ensuring a snug fit.
- The dual layer of compression padding, and lightweight cuff were ergonomically shaped to relieve pressure points and direct pressure to non-sensitive areas of leg.
- A ¼" thicker than existing Buckingham Climber Pads.
- The ComfortLite<sup>™</sup> cuff is a one-piece design removing the need for additional components traditionally used in current Buckingham Climber Pads.
- No insert necessary.
- Compatible with all BuckAlloy<sup>™</sup> Aluminum Climbers.