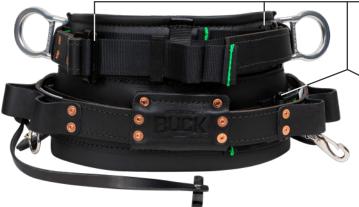

### Aluminum Upper D-Rings

Larger Aluminum upper D-rings reduce the overall weight of the belt and make it easier to connect a secondary lanyard for transitioning.

Easily adjust both the upper and lower sets of D-rings AND adjust the man-rated upper belt strap to fit a wider variety of body styles.

# Adjustable TriFit<sup>™</sup> Short Back Belt 20192C3M

The Adjustable TriFit<sup>™</sup> Short Back Belt, a truly one-of-a-kind and fully adjustable belt, now equipped with 3 forms of adjustment. The patent pending Adjustable TriFit<sup>™</sup> Short Back Belt allows the user to easily adjust both the upper and lower sets of D-rings AND offers an adjustable man-rated upper belt strap. The adjustable belt strap allows for more adjustment on the lower end of the adjustment range to fit a wider variety of body styles. This is especially useful for smaller waisted users.

## Features:

- Larger Aluminum upper D-rings reduce the overall weight of the belt and make it easier to connect a secondary lanyard for transitioning.
- Increased forward adjustment on the upper D-rings without restricting rearward adjustment.
- Upper D-ring and belt strap adjustments offset to eliminate any chance of binding up.
- Y2 adjustment buckles on the D-rings and belt strap eliminate slippage during use.
- The size range remains the same as 20192CM. 4 sizes on the Small through Large, 5 sizes on the Extra Large.
- The Belt Strap adjustment allows user to center the tongue buckle.
- This belt is perfect for those who work in areas of the country where there are large temperature swings – when one part of day or season you could be wearing only FR pants and shirt, then next you could be wearing heavy-duty Carhartt's. Having an adjustable belt allows the user to adjust for comfort and practicality.
- This belt is ideal for those entering the trade who may experience weight fluctuations while they transition from line school to work.