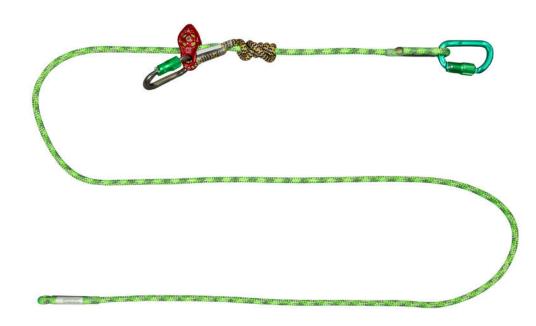

## Buck Gravity Lanyard 9+Y02F110Q

The Buck Gravity<sup>™</sup> Lanyard is an adjustable positioning lanyard (APL) option great for the everyday arborist. The progress capture prusik and pinto pulley combo allow the user to easily tend slack with one hand making adjustment simple and easy.

Features:

- Easily connect to your forward D-rings on your saddle and make easy one hand length adjustments as a work positioning lanyard.
- Low friction creates easy adjustments.
- Lightweight aluminum hardware.
- Dual stitched eyes.
- 7/16" rope construction available in 10', 12', and 18' options.