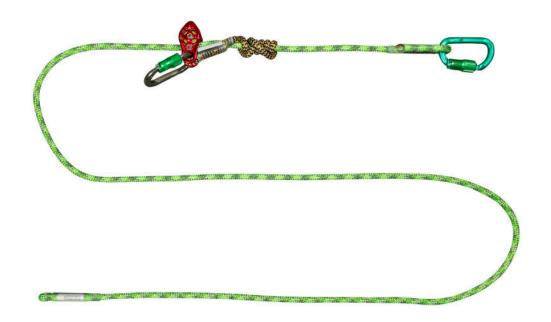

## Buck Gravity Lanyard 9+Y02F110Q1

The Buck Gravity™ Lanyard is an adjustable positioning lanyard (APL) option great for the everyday arborist. The progress capture prusik and pinto pulley combo allow the user to easily tend slack with one hand making adjustment simple and easy.

## Features:

- Easily connect to your forward D-rings on your saddle and make easy one hand length adjustments as a work positioning lanyard.
- Low friction creates easy adjustments.
- · Lightweight aluminum hardware.
- Dual stitched eyes.
- 7/16" rope construction available in 10', 12', and 18' options.