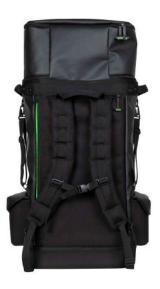

## Features numerous storage and access options that will not be found on any other gear bag:

- 1. Large access pocket within the main storage compartment.
- 2. Large upper pocket for helmet, gloves, and other gear you may want to easily access.
- Side climber pockets on each side of the bag constructed from durable Kevlar material
  with an interior stiffener. This allows you to store your climbers on the exterior of the
  bag, which prevents puncture of gear that may be packed on the interior of the bag,
  and creates more space for all other gear on the interior.
- 4. A rope access pocket that allows you to access your rope without having to empty the bag of its contents. This is ideal in the event of rain!
- Large upper drawstring closure access to main storage pocket that may act as another gear separator.
- 6. Numerous personal pockets for smaller hardware or personal belongings.
- Multiple gear loops throughout.
- 8. Multiple molle loop locations throughout:
  - Backpack straps.
  - Both the front side and backside of the large access pocket cover.
  - Front side of the smaller pocket on top of the large access pocket.
  - Inside the smaller pocket.
  - Front side of the rope access pocket cover.