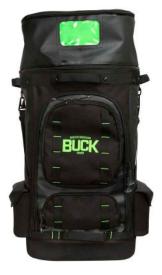

## THE BUCKPACK™ PRO

The BuckBack™ Pro w/out Gear Garage

The BuckBack™ Pro w/Gear Garage

After years of development, we are proud to introduce a truly one of a kind gear bag that has been designed from the ground up to be the most versatile and feature packed gear bag available! Constructed from heavy-duty waterproof vinyl and Cordura material throughout, the BuckPack™ Pro features a removable gear garage for all hardware, devices, carabiners, etc., and a removable separator if you want to keep clothing or other gear away from gear that might be dirty. High-grade zippers throughout and a name tag/company tag pocket. Backpack shoulder straps can be packed away into a separate storage pocket in the back pad. Also, great storage for handsaws, laptops, paperwork/binders/folders, etc.