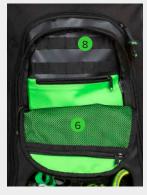

## Features numerous storage and access options that will not be found on any other gear bag:

- 1. Large access pocket within the main storage compartment.
- 2. Large upper pocket for helmet, gloves, and other gear you may want to easily access.
- Side climber pockets on each side of the bag constructed from durable Kevlar material
  with an interior stiffener. This allows you to store your climbers on the exterior of the
  bag, which prevents puncture of gear that may be packed on the interior of the bag,
  and creates more space for all other gear on the interior.
- 4. A rope access pocket that allows you to access your rope without having to empty the bag of its contents. This is ideal in the event of rain!
- Large upper drawstring closure access to main storage pocket that may act as another gear separator.
- 6. Numerous personal pockets for smaller hardware or personal belongings.
- Multiple gear loops throughout.
- 8. Multiple molle loop locations throughout:
  - Backpack straps.
  - Both the front side and backside of the large access pocket cover.
  - Front side of the smaller pocket on top of the large access pocket.
  - Inside the smaller pocket.
  - Front side of the rope access pocket cover.