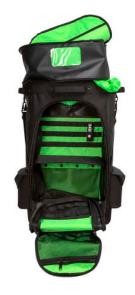

## Features numerous storage and access options that will not be found on any other gear bag:

- 1. Large access pocket within the main storage compartment.
- 2. Large upper pocket for helmet, gloves, and other gear you may want to easily access.
- Side climber pockets on each side of the bag constructed from durable Kevlar material
  with an interior stiffener. This allows you to store your climbers on the exterior of the
  bag, which prevents puncture of gear that may be packed on the interior of the bag,
  and creates more space for all other gear on the interior.
- 4. A rope access pocket that allows you to access your rope without having to empty the bag of its contents. This is ideal in the event of rain!
- Large upper drawstring closure access to main storage pocket that may act as another gear separator.
- 6. Numerous personal pockets for smaller hardware or personal belongings.
- Multiple gear loops throughout.
- 8. Multiple molle loop locations throughout:
  - Backpack straps.
  - Both the front side and backside of the large access pocket cover.
  - Front side of the smaller pocket on top of the large access pocket.
  - Inside the smaller pocket.
  - Front side of the rope access pocket cover.