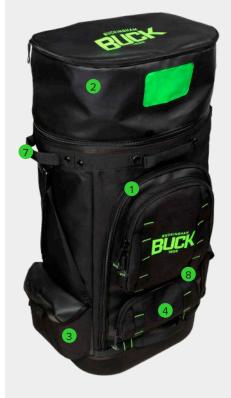

## Features numerous storage and access options that will not be found on any other gear bag:

- 1. Large access pocket within the main storage compartment.
- 2. Large upper pocket for helmet, gloves, and other gear you may want to easily access.
- Side climber pockets on each side of the bag constructed from durable Kevlar material
  with an interior stiffener. This allows you to store your climbers on the exterior of the
  bag, which prevents puncture of gear that may be packed on the interior of the bag,
  and creates more space for all other gear on the interior.
- 4. A rope access pocket that allows you to access your rope without having to empty the bag of its contents. This is ideal in the event of rain!
- Large upper drawstring closure access to main storage pocket that may act as another gear separator.
- 6. Numerous personal pockets for smaller hardware or personal belongings.
- Multiple gear loops throughout.
- 8. Multiple molle loop locations throughout:
  - Backpack straps.
  - Both the front side and backside of the large access pocket cover.
  - Front side of the smaller pocket on top of the large access pocket.
  - Inside the smaller pocket.
  - Front side of the rope access pocket cover.