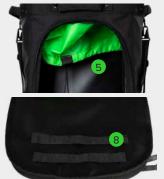

## Features numerous storage and access options that will not be found on any other gear bag:

- 1. Large access pocket within the main storage compartment.
- 2. Large upper pocket for helmet, gloves, and other gear you may want to easily access.
- Side climber pockets on each side of the bag constructed from durable Kevlar material
  with an interior stiffener. This allows you to store your climbers on the exterior of the
  bag, which prevents puncture of gear that may be packed on the interior of the bag,
  and creates more space for all other gear on the interior.
- 4. A rope access pocket that allows you to access your rope without having to empty the bag of its contents. This is ideal in the event of rain!
- Large upper drawstring closure access to main storage pocket that may act as another gear separator.
- 6. Numerous personal pockets for smaller hardware or personal belongings.
- Multiple gear loops throughout.
- 8. Multiple molle loop locations throughout:
  - Backpack straps.
  - Both the front side and backside of the large access pocket cover.
  - Front side of the smaller pocket on top of the large access pocket.
  - Inside the smaller pocket.
  - Front side of the rope access pocket cover.