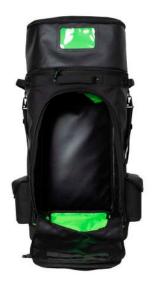

## Features numerous storage and access options that will not be found on any other gear bag:

- 1. Large access pocket within the main storage compartment.
- 2. Large upper pocket for helmet, gloves, and other gear you may want to easily access.
- Side climber pockets on each side of the bag constructed from durable Kevlar material
  with an interior stiffener. This allows you to store your climbers on the exterior of the
  bag, which prevents puncture of gear that may be packed on the interior of the bag,
  and creates more space for all other gear on the interior.
- 4. A rope access pocket that allows you to access your rope without having to empty the bag of its contents. This is ideal in the event of rain!
- Large upper drawstring closure access to main storage pocket that may act as another gear separator.
- 6. Numerous personal pockets for smaller hardware or personal belongings.
- Multiple gear loops throughout.
- 8. Multiple molle loop locations throughout:
  - Backpack straps.
  - Both the front side and backside of the large access pocket cover.
  - Front side of the smaller pocket on top of the large access pocket.
  - Inside the smaller pocket.
  - Front side of the rope access pocket cover.