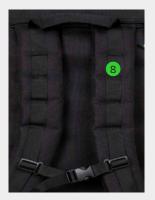

## Features numerous storage and access options that will not be found on any other gear bag:

- 1. Large access pocket within the main storage compartment.
- 2. Large upper pocket for helmet, gloves, and other gear you may want to easily access.
- Side climber pockets on each side of the bag constructed from durable Kevlar material
  with an interior stiffener. This allows you to store your climbers on the exterior of the
  bag, which prevents puncture of gear that may be packed on the interior of the bag,
  and creates more space for all other gear on the interior.
- 4. A rope access pocket that allows you to access your rope without having to empty the bag of its contents. This is ideal in the event of rain!
- Large upper drawstring closure access to main storage pocket that may act as another gear separator.
- 6. Numerous personal pockets for smaller hardware or personal belongings.
- Multiple gear loops throughout.
- 8. Multiple molle loop locations throughout:
  - Backpack straps.
  - Both the front side and backside of the large access pocket cover.
  - Front side of the smaller pocket on top of the large access pocket.
  - Inside the smaller pocket.
  - Front side of the rope access pocket cover.