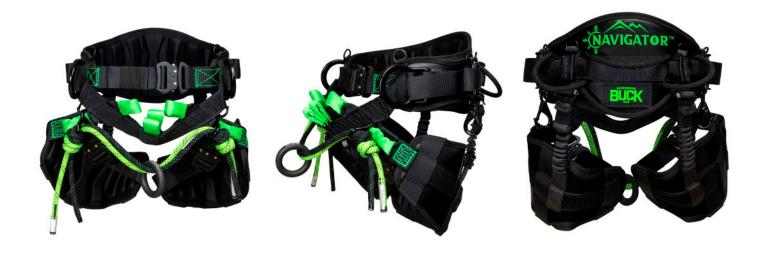

## The Navigator™ 1470

A generation of saddle development all packed into one saddle. Designed and engineered from the start by combining 100+ years of saddle R&D and a goal to introduce the most versatile and comfortable saddle to ever hit the market. The navigator is a true masterpiece!

## **Features Include:**

- Industry leading support and comfort.
- Specially designed air-flow leg pads to properly support you while suspended positioning.
- Dual Rope Bridge or Option for Segmented pocket Dual Rope Bridge.
- Specially designed DRT and SRT soft loop connection points for optimized climbing system positioning or work positioning.
- Rated attachment points for using the Retro 'Y' harness for use in the bucket.