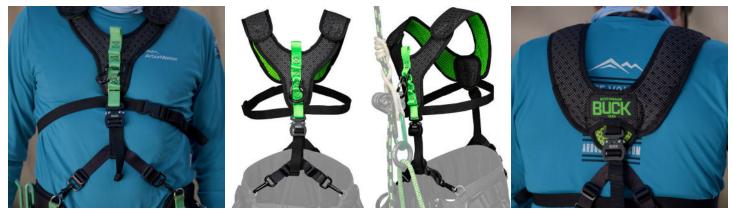

## The BuckTop<sup>™</sup> U6270

The BuckTop<sup>™</sup> is an industry leading SRT Chest Harness with a Suspender setup option. Developed in conjunction with the team at ArborMaster we designed and engineered the BuckTop<sup>™</sup> to be the most breathable, feature packed, and comfortable SRT Chest harness available on the market.

Easily add suspender straps to be used in conjunction with the SRT harness, or remove via quick connect buckles to use SRT harness alone.

\*\*\*The BuckTop is **not man rated** and should never be used for Fall Arrest, Fall Restraint or Work Positioning\*\*\*