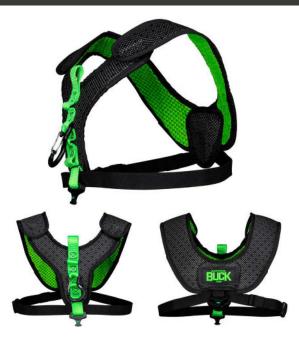

## The BuckTop<sup>™</sup> U6270

The BuckTop<sup>™</sup> is an industry leading SRT Chest Harness with a Suspender setup option. Developed in conjunction with the team at ArborMaster we designed and engineered the BuckTop<sup>™</sup> to be the most breathable, feature packed, and comfortable SRT Chest harness available on the market.

**Features Include:** 

- Elastic retention: to allow optimal flexibility and allow movement to be as comfortable as possible.
- Comfort: lightweight/breathable/flexible padding that offers experience not found anywhere else in a SRT chest harness.
- Easy length/size adjustment at front, back and abdominal area.
- Numerous connection points to find your sweet spot.