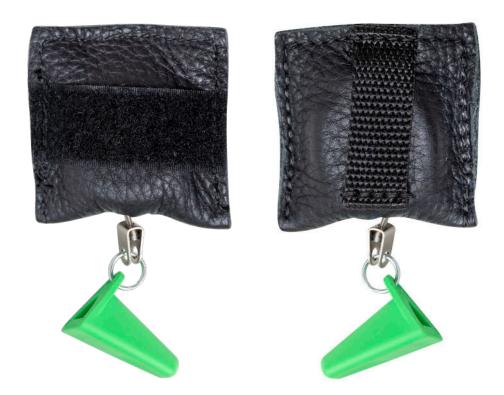

## BuckGuard<sup>™</sup> 2.0 Retractable Gaff Guard 6911

The BuckGuard<sup>™</sup> 2.0 Retractable Gaff Guard was developed so you never have to worry about losing a gaff guard again! The BuckGuard<sup>™</sup> 2.0 Retractable Guard now features:

- New and improved thicker construction based on customer feedback, which increases the size of the lip of the gaff guard by 2 times, along with a change in composition of the materials in the plastic has doubled the strength of the magnetic gaff guards as part of this product.
- The new leather protective case reduces the risk of potential breakage or damage to the retractor in most situations.

## Features:

- Easily attach the BuckGuard<sup>™</sup> 2.0 to the climber retaining strap and secure the hook and loop fastener to the climber pad strap.
- When you are ready to climb, kick the gaff guards off and they will retract up onto your pads smoothly and easily.
- The magnetic gaff guards will safely tuck away when not in use.
- Lightweight.
- Max retractable length of 22".