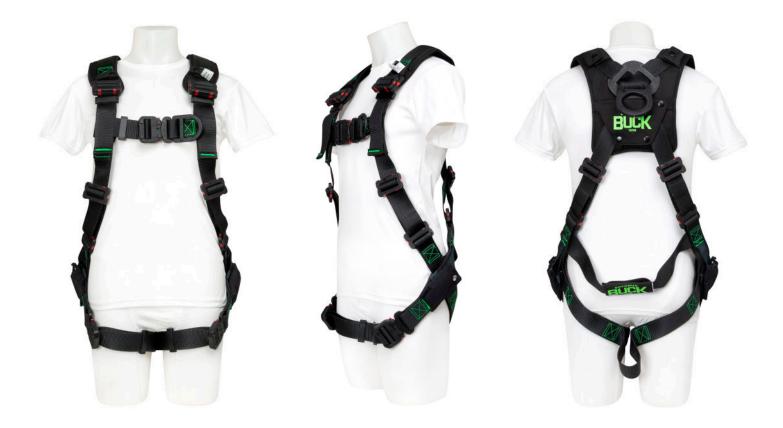

## BUCKOHM<sup>TM</sup> TRUEFIT<sup>TM</sup> H-STYLE HARNESS W/DIELECTRIC D-RING

## BuckOhm<sup>™</sup> TrueFit<sup>™</sup> U68M9EQ3

Buckingham's new BuckOhm<sup>™</sup> line is a line of products designed to have all dielectric hardware. The new BuckOhm<sup>™</sup> TrueFit<sup>™</sup> Blackout H-Style Harness with D-ring was designed for working conditions with electrical hazards, making this a great option for substation and other utility work.

Buck's Blackout series of BuckOhm<sup>™</sup> harnesses features black nylon webbing with a touch of hi-vis safety green. The 9KVrated dorsal D-ring option allows for easier connection and disconnection from your lanyard and allows you to store the lanyard in the bucket.

## Harness Features:

- 9KV-rated Dielectric hardware.
- 9KV-rated quick-connect chest buckle and leg straps for easier donning.
- 9KV-rated Dorsal D-ring.
- 9KV-rated Sternal D-ring.

- Arc-tested shoulder pads.
- 9KV-rated friction buckles on the vertical shoulder straps for height adjustments.
- Permanently attached BuckStep<sup>™</sup> 2.0 trauma straps instead of traditional girth hitching attachment method.