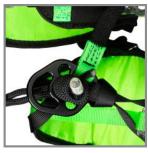

Lightweight aluminum work positioning D-rings.

Independent leg suspension for making adjustments to leg shape and size.

Loaded with gear storage options.

Hook & Loop "stay put" waist and leg straps for easy one-time adjustment for a proper fit that won't come out of adjustment.