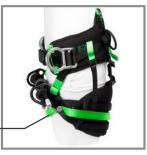

New bridge with segmented pockets for work positioning and adjustable lengths. Great for finding that "sweet spot" with your climbing line setup. Carabiners not included.

New lightweight aluminum lower hardware features options for a multi-bridge setup, a forward lower D-Ring setup, and access to more attachment options.

Lightweight aluminum work positioning D-rings.

Independent leg suspension for making adjustments to leg shape and size.

Loaded with gear storage options.

Hook & Loop "stay put" waist and leg straps for easy one-time adjustment for a proper fit that won't come out of adjustment.