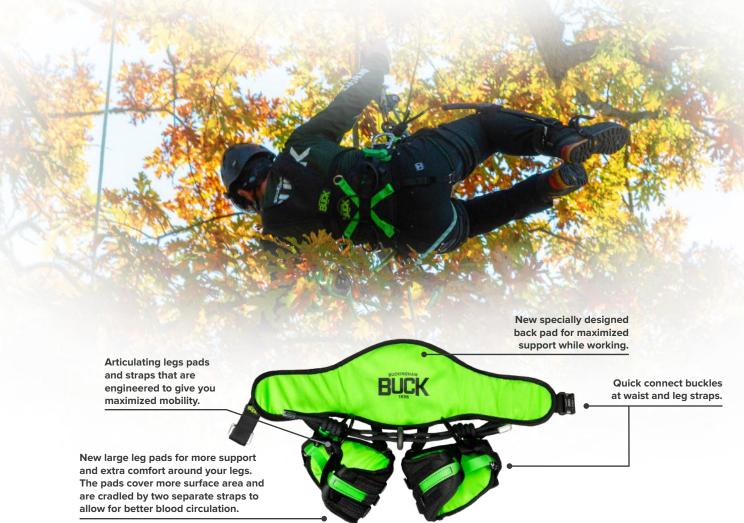

New bridge with segmented pockets for work positioning and adjustable lengths. Great for finding that "sweet spot" with your climbing line setup. Carabiners not included.

New lightweight aluminum lower hardware features options for a multi-bridge setup, a forward lower D-Ring setup, and access to more attachment options.

Lightweight aluminum work positioning D-rings.

Independent leg suspension for making adjustments to leg shape and size.

Loaded with gear storage options.

Hook & Loop "stay put" waist and leg straps for easy one-time adjustment for a proper fit that won't come out of adjustment.