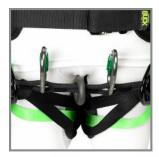

New bridge with segmented pockets for work positioning and adjustable lengths. Great for finding that "sweet spot" with your climbing line setup. Carabiners not included.

New lightweight aluminum lower hardware features options for a multi-bridge setup, a forward lower D-Ring setup, and access to more attachment options.

Lightweight aluminum work positioning D-rings.

Independent leg suspension for making adjustments to leg shape and size.

Loaded with gear storage options.

Hook & Loop "stay put" waist and leg straps for easy one-time adjustment for a proper fit that won't come out of adjustment.