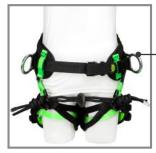

New bridge with segmented pockets for work positioning and adjustable lengths. Great for finding that "sweet spot" with your climbing line setup. Carabiners not included.

New lightweight aluminum lower hardware features options for a multi-bridge setup, a forward lower D-Ring setup, and access to more attachment options.

Lightweight aluminum work positioning D-rings.

Independent leg suspension for making adjustments to leg shape and size.

Loaded with gear storage options.

Hook & Loop "stay put" waist and leg straps for easy one-time adjustment for a proper fit that won't come out of adjustment.