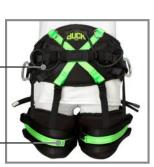

New bridge with segmented pockets for work positioning and adjustable lengths. Great for finding that "sweet spot" with your climbing line setup. Carabiners not included.

New lightweight aluminum lower hardware features options for a multi-bridge setup, a forward lower D-Ring setup, and access to more attachment options.

Lightweight aluminum work positioning D-rings.

Independent leg suspension for making adjustments to leg shape and size.

Loaded with gear storage options.

Hook & Loop "stay put" waist and leg straps for easy one-time adjustment for a proper fit that won't come out of adjustment.