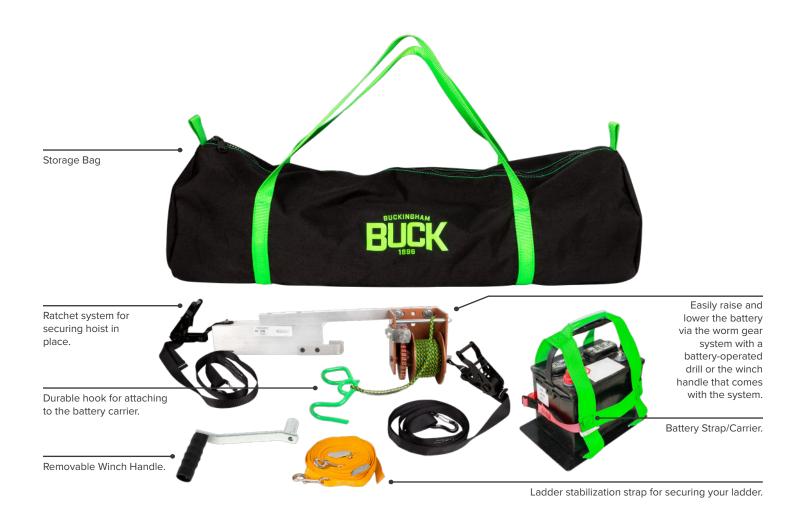

This product allows the user to lift the battery with a worm gear versus a traditional hoist via a battery-operated drill, or the winch handle that comes with the system.

## Includes:

- Durable hook for attaching to the battery carrier.
- Battery strap/carrier.
- Ratchet system for securing hoist in place.

- Ladder stabilization strap for securing your ladder.
- Removable winch handle.
- Storage bag.