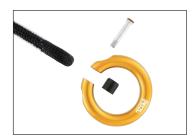

## RING OPEN

The RING OPEN gated ring is designed for semi-permanent connection of equipment (lanyard on the harness, for example). Its round shape ensures optimal functioning in all directions. It has a wide opening that allows installation of ropes with sewn terminations.

Wide opening allows installation of ropes with sewn terminations

## RING OPEN

Short description

Multi-directional gated ring

• Ring designed for semi-permanent connection of equipment
• Round shape ensures optimal functioning in all directions
• Wide opening allows installation of ropes with sewn terminations