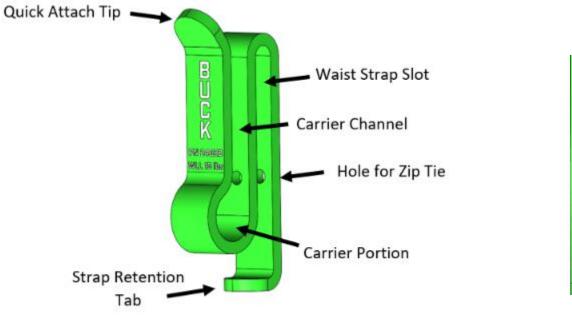

## PN 2402B BUCKCARRIER CHAINSAW / ACCESSORY CARRIER PRODUCT REFERENCE

The Buckingham PN 2402B BuckCarrier is designed to store a chainsaw or other accessories with a maximum weight of 15 lbs. (per OSHA 1910.269) on an Arborist saddle or belt. The low-profile design protrudes approx. 1 ¼" from the body pad of the Arborist saddle or belt.

Markings

Rating: Working Load Limit (WLL) 15 lbs. Material: Aluminum Dimensions: 4 1/2" High x 3/4" Wide x 1 3/4" Deep Weight: 2.4 oz.

For added security, the included zip tie can be used to secure the PN 2402B BuckCarrier onto an Arborist saddle or belt to help prevent the carrier from accidental sliding off.