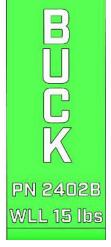

Markings

Rating: Working Load Limit (WLL) 15 lbs. Material: Aluminum Dimensions: 4 1/2" High x 3/4" Wide x 1 3/4" Deep Weight: 2.4 oz.

For added security, the included zip tie can be used to secure the PN 2402B BuckCarrier onto an Arborist saddle or belt to help prevent the carrier from accidental sliding off.