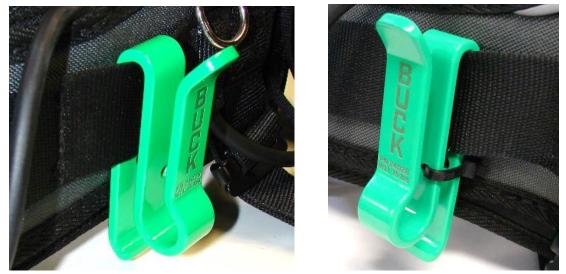

## PN 2402B BUCKCARRIER CHAINSAW / ACCESSORY CARRIER PRODUCT REFERENCE

The Buckingham PN 2402B BuckCarrier is designed to store a chainsaw or other accessories with a maximum weight of 15 lbs. (per OSHA 1910.269) on an Arborist saddle or belt. The low-profile design protrudes approx. 1 ¼" from the body pad of the Arborist saddle or belt.

Markings

Rating: Working Load Limit (WLL) 15 lbs. Material: Aluminum Dimensions: 4 1/2" High x 3/4" Wide x 1 3/4" Deep Weight: 2.4 oz.

For added security, the included zip tie can be used to secure the PN 2402B BuckCarrier onto an Arborist saddle or belt to help prevent the carrier from accidental sliding off.