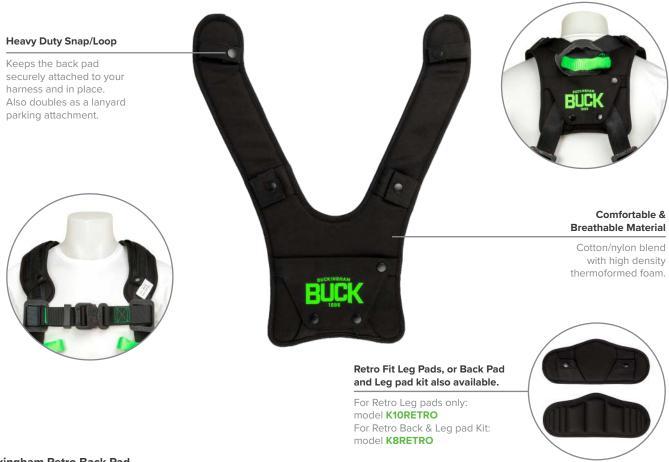

## BUCKINGHAM RETRO BACK PAD

A LIGHTWEIGHT, COMFORTABLE, BREATHABLE AND FUNCTIONAL BACK PAD

## Buckingham Retro Back Pad K9RETRO

Buckingham's back pad provides users with a lightweight, comfortable, breathable and most importantly, functional back pad that will result in all day relief on the back and shoulders. You can easily retrofit this back pad onto any Buckingham harness (and most other manufacturer's harnesses as well).

## Features Include:

- Heavy duty snaps keep back pad securely attached to your harness and in place. Also makes retrofitting your current harness a breeze.
- Made of a cotton/nylon blend with high-density thermoformed foam inner
- Two heavy duty loops meet lanyard parking element requirements in ANSI Z359.
- Meets or exceeds ASTM F887 Electric Arc Performance Requirements and ANSI Z359 when used with an equivalently rated harness.
- Meets OSHA 1926.954(b)(1)(ii).
- Universal in size.