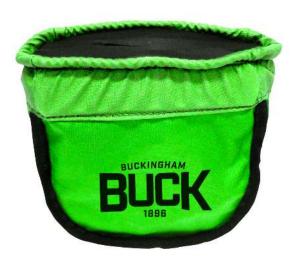

## Features:

- Drawstring closure
- 3 attachment snaps

**BuckViz™ Ditty Bag** w/Elastic Retainer

D-ring attachments (45702D1G4)

Snap attachments (45702G4S2)