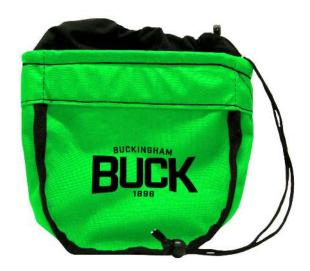

## **BUCKVIZ**<sup>TM</sup> **DITTY BAGS**

The BuckViz™ Drawstring Closure & Elastic Retainer ditty bags are easily attached to saddles or other gear. Great for storing loose hardware, gear, carabiners, short throw lines, gloves and any other smaller sized equipment/tools that you want to be easily accessible while climbing.

**BuckViz™** Drawstring **Closure Ditty Bag** 45703G4

## Features:

- Drawstring closure
- 3 attachment snaps

**BuckViz™ Ditty Bag** w/Elastic Retainer

D-ring attachments (45702D1G4)

Snap attachments (45702G4S2)