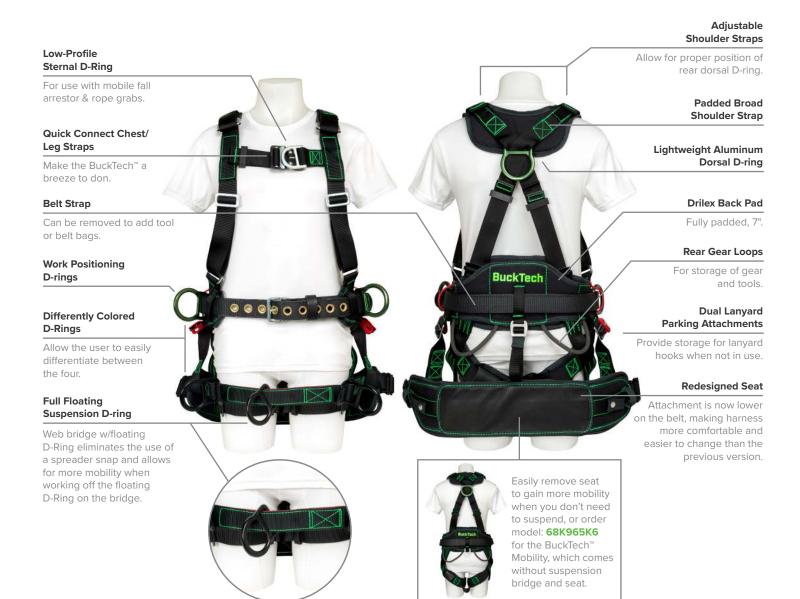

## BUCKTECH\* HARNESS

BuckTech™ FR Tower Harness 68K966K6

BuckTech™ Tower Harness 68K966 BuckTech™ Mobility Harness 68K965K6

Introducing the newly redesigned BuckTech™. Now featuring a redesigned seat attachment, providing more comfort and less pressure on the hips when suspending. With the seat, the BuckTech™ is perfect for flying and suspension. Remove the seat and you gain the mobility for the jobs that

require a lot of movement. The BuckTech™ is taking tower safety to the next level. The BuckTech's™ removable seat, lightweight aluminum D-rings, quick connect buckles and much more make this harness one of the most versatile harnesses on the market. Non-FR version also available: 68K966