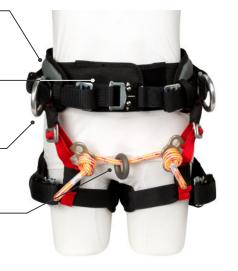

## Lightweight **Aluminum D-Rings**

2 lightweight aluminum work positioning D-Rings.

#### **Suspension Bridge**

Suspension bridge w/full floating attachment ring.

### Ergonomic 1/2" Lumbar Support Back Pad

Fully padded Drilex back pad contours the pelvis & supports lower back.

# **ERGOVATION®** Tree Saddle 16906

The patented ergonomically designed ERGOVATION® Tree Saddle from Buckingham is full of features to accommodate all climbing styles and motions.

Fully customized waist tensioner and lumbar support gives the user improved fit, abdominal stability, and promotes optimal posture when climbing. The