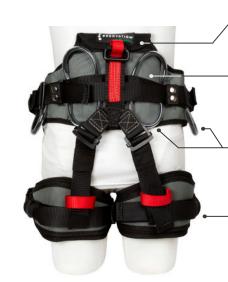

#### **Padding for Comfort**

Increased padding in pelvis and hip regions for added comfort.

#### **Abdominal Stabilization**

Promotes optimal posture when climbing.

#### **Lumbar Pocket**

Easily wash/replace closed cell padding.

#### **Accessory Loops**

Six accessory loops for storing tools and hardware.

#### **Ergonomic Leg Pads**

Non-ridged leg pads.

Features 7 different rated attachment points!